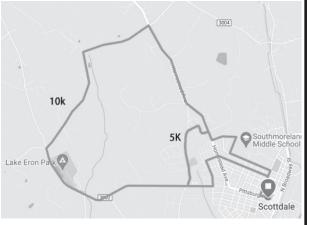

you're supporting your local community.

**OUR SIGNATURE COMMUNITY INITIATIVES** 









Feeding the hungry in our communities by supporting local food banks and soup kitchens.



Providing qualified disabled veterans in our communities with highly trained service dogs



Producing hours of award-winning programming created locally to highlight and support our communities.

### Proud to support the 2024 Scottdale Fall Festival

FOLLOW US ON SOCIAL MEDIA —













ZOOM INTERNET | STREAMING TV | TELEPHONE | BUSINESS SOLUTIONS

ARMSTRONGONEWIRE.COM 1.877.277.5711

### 10K / 5K Run and 5K Competitive Walk

#### When

Walk up Registration & Packet Pickup: ••••• Friday, 6pm-9pm

Registration: •••••• Saturday, 7 - 8:45am

Event Starts: Saturday, 9 am

Where: 151 Pittsburgh St, Scottdale



#### **Registration:**

\$30 per participant https://runsignup.com/Race/PA/Scottdale/ScottdaleFallFestival5k10k

#### **About:**

The Scottdale Fall Festival 5K/10K welcomes all ages and levels of athletes from casual walkers to competitive racers to join us on Saturday morning, the 3rd year of the updated course. Starting at the heart of the downtown festival area, participants will venture through several sections of Scottdale's famous Historic District featuring many Victorian homes, beautiful churches, and landscapes. ALL those that sign up will get a special '150th' logo race shirt. EVERY participant that finishes the race will receive a finisher medal. Top three gender age groups will receive engraved special award medals! Top overall male/female finishers also receive special raci