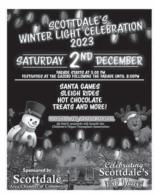

hamber sponsors the Winter Light Celebration, the Easter Egg Hunt, the Community Yard Sale and Cheeseburger in Paradise Dinner to encourage visitors to take advantage of the goods and services of our area businesses. As a means toward aiding the beautification of our community, the Chamber maintains the Downtown Floral Planters and Street Sounds System which provide a treat for the eyes and ears of all those visiting our downtown. In addition to providing support to area non-profits, Chamber members also recognize area high school seniors who excel in academics, community involvement and leadership with a monetary gift and annual banquet. The Chamber is very grateful for the hard work of the Fall Festival Committee and the boon the Fall Festival provides to our members and our community.















Registration is from 9am until noon. It's held in the Rite-Aid parking lot and the overflow continues on Pittsburgh Street. The show takes place from noon until 4pm. Admission is a donation and trophies are awarded at 3pm for Best in Show, People's Choice, and Veterans Choice Award. Anderson Productions will be at the car show for the duration of the show. There will be a door prize and 50/50 ongoing during the event. Come down and join the Scottdale Fall Festival's annual car show!

#### **RETURNING THIS YEAR:**

Antique Motorcycle Show - Held in the Graft car lot across Broadway Street.

#### **Sponsored by:**

- NAPA Auto Parts
- Huffman's Auto Sales
- Graft Sales and Service



## Wise's Restaurant Inc.



Daily Specials, Homemade Pies and Soups, Delicious Home-Style Cook